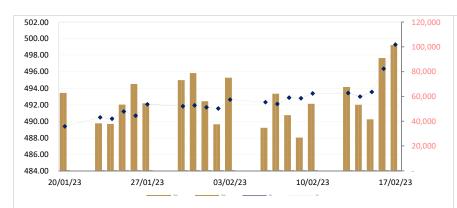

# CSX DAILY STOCK INDEX (Last 30 Days)

# Historical Data from 31/ January /23 to 17/ February/ 23

| Date     | Index/Stock | Open   | High   | Low    | Close  | Change | Δ (%)   | Volume  | Value (mil.<br>KHR) | Value (\$)* | Mar. Cap. (mil. KHR) |
|----------|-------------|--------|--------|--------|--------|--------|---------|---------|---------------------|-------------|----------------------|
|          | Index       | 496.18 | 500.06 | 496.18 | 499.28 | 2.93   | ▲0.59%  | 101,487 | 830,819,150         | 207,705     | 7,572,527            |
|          | PPWSA       | 8,020  | 8,060  | 7,980  | 8,060  | 40.00  | ▲ 0.49% | 7,589   | 60,944,520          | 15,236.13   | 701,004              |
| 17/02/23 | GTI         | 3,730  | 3,730  | 3,500  | 3,690  | -10.00 | ▼0.27%  | 12,632  | 46,025,150          | 11,506.29   | 147,600              |
| 17/02/23 | PPAP        | 15,300 | 15,300 | 15,000 | 15,180 | 80.00  | ▲0.52%  | 744     | 11,278,620          | 2,819.66    | 313,989              |
|          | PPSP        | 2,420  | 2,450  | 2,420  | 2,430  | 10.00  | ▲0.41%  | 12,178  | 29,547,610          | 7,386.90    | 174,656              |
|          | PAS         | 14,100 | 14,100 | 14,020 | 14,080 | 60.00  | ▲0.42%  | 2,914   | 41,051,600          | 10,262.90   | 1,207,669            |
|          | ABC         | 10,960 | 11,080 | 10,960 | 11,060 | 80.00  | ▲0.72%  | 55,323  | 610,035,180         | 152,508.80  | 4,790,783            |
|          | PEPC        | 3,170  | 3,170  | 3,140  | 3,160  | -10.00 | ▼0.31%  | 10,107  | 31,936,470          | 7,984.12    | 236,826              |
|          | Index       | 494.18 | 496.78 | 492.79 | 496.35 | 2.80   | ▲ 0.57% | 90,966  | 887,285,500         | 221,821     | 7,528,025            |
|          | PPWSA       | 8,000  | 8,080  | 7,900  | 8,020  | 80.00  | ▲ 1.00% | 8,537   | 68,235,360          | 17,058.84   | 697,525              |
| 16/02/23 | GTI         | 3,730  | 3,740  | 3,680  | 3,700  | -30.00 | ▼0.80%  | 3,703   | 13,741,350          | 3,435.34    | 148,000              |
| 10/02/23 | PPAP        | 16,000 | 16,000 | 14,900 | 15,100 | 60.00  | ▲0.39%  | 3,237   | 50,204,480          | 12,551.12   | 312,334              |
|          | PPSP        | 2,430  | 2,430  | 2,420  | 2,420  | -10.00 | ▼0.41%  | 9,189   | 22,263,150          | 5,565.79    | 173,938              |
|          | PAS         | 14,000 | 14,080 | 14,000 | 14,020 | 0.00   | 0.00%   | 7,644   | 107,384,460         | 26,846.12   | 1,202,523            |
|          | ABC         | 10,880 | 10,980 | 10,880 | 10,980 | 80.00  | ▲0.73%  | 56,783  | 619,551,180         | 154,887.80  | 4,756,130            |
|          | PEPC        | 3,150  | 3,170  | 3,140  | 3,170  | 20.00  | ▲0.63%  | 1,873   | 5,905,520           | 1,476.38    | 237,576              |
|          | Index       | 492.50 | 493.55 | 492.21 | 493.55 | 0.56   | ▲0.11%  | 41,569  | 415,511,700         | 103,878     | 7,485,593            |
|          | PPWSA       | 7,940  | 7,940  | 7,920  | 7,940  | 20.00  | ▲0.25%  | 733     | 5,809,800           | 1,452.45    | 690,567              |
| 15/02/23 | GTI         | 3,730  | 3,730  | 3,710  | 3,730  | 10.00  | ▲ 0.26% | 2,143   | 7,968,300           | 1,992.08    | 149,200              |
|          | PPAP        | 14,900 | 15,060 | 14,860 | 15,040 | 140.00 | ▲ 0.93% | 223     | 3,327,680           | 831.92      | 311,093              |
|          | PPSP        | 2,430  | 2,430  | 2,410  | 2,430  | 10.00  | ▲0.41%  | 630     | 1,526,600           | 381.65      | 174,656              |
|          | PAS         | 14,020 | 14,020 | 14,020 | 14,020 | 40.00  | ▲0.28%  | 40      | 560,800             | 140.20      | 1,202,523            |
|          | ABC         | 10,880 | 10,900 | 10,880 | 10,900 | 0.00   | 0.00%   | 35,805  | 390,124,280         | 97,531.07   | 4,721,477            |