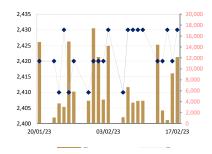

# Historical Data from 31/ January /23 to 17/ February/ 23

| Date     | Index/Stock | Open   | High   | Low    | Close  | Change | Δ (%)   | Volume  | Value (mil.<br>KHR) | Value (\$)* | Mar. Cap. (mil. KHR) |
|----------|-------------|--------|--------|--------|--------|--------|---------|---------|---------------------|-------------|----------------------|
|          | Index       | 496.18 | 500.06 | 496.18 | 499.28 | 2.93   | ▲0.59%  | 101,487 | 830,819,150         | 207,705     | 7,572,527            |
|          | PPWSA       | 8,020  | 8,060  | 7,980  | 8,060  | 40.00  | ▲ 0.49% | 7,589   | 60,944,520          | 15,236.13   | 701,004              |
| 17/02/23 | GTI         | 3,730  | 3,730  | 3,500  | 3,690  | -10.00 | ▼0.27%  | 12,632  | 46,025,150          | 11,506.29   | 147,600              |
| 17/02/23 | PPAP        | 15,300 | 15,300 | 15,000 | 15,180 | 80.00  | ▲0.52%  | 744     | 11,278,620          | 2,819.66    | 313,989              |
|          | PPSP        | 2,420  | 2,450  | 2,420  | 2,430  | 10.00  | ▲0.41%  | 12,178  | 29,547,610          | 7,386.90    | 174,656              |
|          | PAS         | 14,100 | 14,100 | 14,020 | 14,080 | 60.00  | ▲0.42%  | 2,914   | 41,051,600          | 10,262.90   | 1,207,669            |
|          | ABC         | 10,960 | 11,080 | 10,960 | 11,060 | 80.00  | ▲0.72%  | 55,323  | 610,035,180         | 152,508.80  | 4,790,783            |
|          | PEPC        | 3,170  | 3,170  | 3,140  | 3,160  | -10.00 | ▼0.31%  | 10,107  | 31,936,470          | 7,984.12    | 236,826              |
|          | Index       | 494.18 | 496.78 | 492.79 | 496.35 | 2.80   | ▲ 0.57% | 90,966  | 887,285,500         | 221,821     | 7,528,025            |
|          | PPWSA       | 8,000  | 8,080  | 7,900  | 8,020  | 80.00  | ▲ 1.00% | 8,537   | 68,235,360          | 17,058.84   | 697,525              |
| 16/02/23 | GTI         | 3,730  | 3,740  | 3,680  | 3,700  | -30.00 | ▼0.80%  | 3,703   | 13,741,350          | 3,435.34    | 148,000              |
| 10/02/23 | PPAP        | 16,000 | 16,000 | 14,900 | 15,100 | 60.00  | ▲0.39%  | 3,237   | 50,204,480          | 12,551.12   | 312,334              |
|          | PPSP        | 2,430  | 2,430  | 2,420  | 2,420  | -10.00 | ▼0.41%  | 9,189   | 22,263,150          | 5,565.79    | 173,938              |
|          | PAS         | 14,000 | 14,080 | 14,000 | 14,020 | 0.00   | 0.00%   | 7,644   | 107,384,460         | 26,846.12   | 1,202,523            |
|          | ABC         | 10,880 | 10,980 | 10,880 | 10,980 | 80.00  | ▲0.73%  | 56,783  | 619,551,180         | 154,887.80  | 4,756,130            |
|          | PEPC        | 3,150  | 3,170  | 3,140  | 3,170  | 20.00  | ▲0.63%  | 1,873   | 5,905,520           | 1,476.38    | 237,576              |
|          | Index       | 492.50 | 493.55 | 492.21 | 493.55 | 0.56   | ▲0.11%  | 41,569  | 415,511,700         | 103,878     | 7,485,593            |
|          | PPWSA       | 7,940  | 7,940  | 7,920  | 7,940  | 20.00  | ▲0.25%  | 733     | 5,809,800           | 1,452.45    | 690,567              |
| 15/02/23 | GTI         | 3,730  | 3,730  | 3,710  | 3,730  | 10.00  | ▲ 0.26% | 2,143   | 7,968,300           | 1,992.08    | 149,200              |
|          | PPAP        | 14,900 | 15,060 | 14,860 | 15,040 | 140.00 | ▲ 0.93% | 223     | 3,327,680           | 831.92      | 311,093              |
|          | PPSP        | 2,430  | 2,430  | 2,410  | 2,430  | 10.00  | ▲0.41%  | 630     | 1,526,600           | 381.65      | 174,656              |
|          | PAS         | 14,020 | 14,020 | 14,020 | 14,020 | 40.00  | ▲0.28%  | 40      | 560,800             | 140.20      | 1,202,523            |
|          | ABC         | 10,880 | 10,900 | 10,880 | 10,900 | 0.00   | 0.00%   | 35,805  | 390,124,280         | 97,531.07   | 4,721,477            |