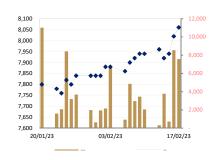

## PPWSA Daily Stock Price

# Historical Data from 31/ January /23 to 17/ February/ 23

| Date     | Index/Stock | Open   | High   | Low    | Close  | Change | Δ (%)   | Volume  | Value (mil.<br>KHR) | Value (\$)* | Mar. Cap. (mil. KHR) |
|----------|-------------|--------|--------|--------|--------|--------|---------|---------|---------------------|-------------|----------------------|
|          | Index       | 496.18 | 500.06 | 496.18 | 499.28 | 2.93   | ▲0.59%  | 101,487 | 830,819,150         | 207,705     | 7,572,527            |
|          | PPWSA       | 8,020  | 8,060  | 7,980  | 8,060  | 40.00  | ▲ 0.49% | 7,589   | 60,944,520          | 15,236.13   | 701,004              |
| 17/02/23 | GTI         | 3,730  | 3,730  | 3,500  | 3,690  | -10.00 | ▼0.27%  | 12,632  | 46,025,150          | 11,506.29   | 147,600              |
| 17/02/23 | PPAP        | 15,300 | 15,300 | 15,000 | 15,180 | 80.00  | ▲0.52%  | 744     | 11,278,620          | 2,819.66    | 313,989              |
|          | PPSP        | 2,420  | 2,450  | 2,420  | 2,430  | 10.00  | ▲0.41%  | 12,178  | 29,547,610          | 7,386.90    | 174,656              |
|          | PAS         | 14,100 | 14,100 | 14,020 | 14,080 | 60.00  | ▲0.42%  | 2,914   | 41,051,600          | 10,262.90   | 1,207,669            |
|          | ABC         | 10,960 | 11,080 | 10,960 | 11,060 | 80.00  | ▲0.72%  | 55,323  | 610,035,180         | 152,508.80  | 4,790,783            |
|          | PEPC        | 3,170  | 3,170  | 3,140  | 3,160  | -10.00 | ▼0.31%  | 10,107  | 31,936,470          | 7,984.12    | 236,826              |
|          | Index       | 494.18 | 496.78 | 492.79 | 496.35 | 2.80   | ▲ 0.57% | 90,966  | 887,285,500         | 221,821     | 7,528,025            |
|          | PPWSA       | 8,000  | 8,080  | 7,900  | 8,020  | 80.00  | ▲ 1.00% | 8,537   | 68,235,360          | 17,058.84   | 697,525              |
| 16/02/23 | GTI         | 3,730  | 3,740  | 3,680  | 3,700  | -30.00 | ▼0.80%  | 3,703   | 13,741,350          | 3,435.34    | 148,000              |
| 10/02/23 | PPAP        | 16,000 | 16,000 | 14,900 | 15,100 | 60.00  | ▲0.39%  | 3,237   | 50,204,480          | 12,551.12   | 312,334              |
|          | PPSP        | 2,430  | 2,430  | 2,420  | 2,420  | -10.00 | ▼0.41%  | 9,189   | 22,263,150          | 5,565.79    | 173,938              |
|          | PAS         | 14,000 | 14,080 | 14,000 | 14,020 | 0.00   | 0.00%   | 7,644   | 107,384,460         | 26,846.12   | 1,202,523            |
|          | ABC         | 10,880 | 10,980 | 10,880 | 10,980 | 80.00  | ▲0.73%  | 56,783  | 619,551,180         | 154,887.80  | 4,756,130            |
|          | PEPC        | 3,150  | 3,170  | 3,140  | 3,170  | 20.00  | ▲0.63%  | 1,873   | 5,905,520           | 1,476.38    | 237,576              |
|          | Index       | 492.50 | 493.55 | 492.21 | 493.55 | 0.56   | ▲0.11%  | 41,569  | 415,511,700         | 103,878     | 7,485,593            |
|          | PPWSA       | 7,940  | 7,940  | 7,920  | 7,940  | 20.00  | ▲0.25%  | 733     | 5,809,800           | 1,452.45    | 690,567              |
| 15/02/23 | GTI         | 3,730  | 3,730  | 3,710  | 3,730  | 10.00  | ▲ 0.26% | 2,143   | 7,968,300           | 1,992.08    | 149,200              |
|          | PPAP        | 14,900 | 15,060 | 14,860 | 15,040 | 140.00 | ▲ 0.93% | 223     | 3,327,680           | 831.92      | 311,093              |
|          | PPSP        | 2,430  | 2,430  | 2,410  | 2,430  | 10.00  | ▲0.41%  | 630     | 1,526,600           | 381.65      | 174,656              |
|          | PAS         | 14,020 | 14,020 | 14,020 | 14,020 | 40.00  | ▲0.28%  | 40      | 560,800             | 140.20      | 1,202,523            |
|          | ABC         | 10,880 | 10,900 | 10,880 | 10,900 | 0.00   | 0.00%   | 35,805  | 390,124,280         | 97,531.07   | 4,721,477            |