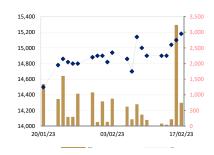

## **GTI Daily Stock Price**

**PPAP Daily Stock Price** 

PPSP Daily Stock Price

PAS Daily Stock Price

**ABC Daily Stock Price** 

# Historical Data from 31/ January /23 to 17/ February/ 23

| Date     | Index/Stock | Open   | High   | Low    | Close  | Change | Δ (%)   | Volume  | Value (mil.<br>KHR) | Value (\$)* | Mar. Cap. (mil. KHR) |
|----------|-------------|--------|--------|--------|--------|--------|---------|---------|---------------------|-------------|----------------------|
|          | Index       | 496.18 | 500.06 | 496.18 | 499.28 | 2.93   | ▲0.59%  | 101,487 | 830,819,150         | 207,705     | 7,572,527            |
|          | PPWSA       | 8,020  | 8,060  | 7,980  | 8,060  | 40.00  | ▲ 0.49% | 7,589   | 60,944,520          | 15,236.13   | 701,004              |
| 17/02/23 | GTI         | 3,730  | 3,730  | 3,500  | 3,690  | -10.00 | ▼0.27%  | 12,632  | 46,025,150          | 11,506.29   | 147,600              |
| 17/02/23 | PPAP        | 15,300 | 15,300 | 15,000 | 15,180 | 80.00  | ▲0.52%  | 744     | 11,278,620          | 2,819.66    | 313,989              |
|          | PPSP        | 2,420  | 2,450  | 2,420  | 2,430  | 10.00  | ▲0.41%  | 12,178  | 29,547,610          | 7,386.90    | 174,656              |
|          | PAS         | 14,100 | 14,100 | 14,020 | 14,080 | 60.00  | ▲0.42%  | 2,914   | 41,051,600          | 10,262.90   | 1,207,669            |
|          | ABC         | 10,960 | 11,080 | 10,960 | 11,060 | 80.00  | ▲0.72%  | 55,323  | 610,035,180         | 152,508.80  | 4,790,783            |
|          | PEPC        | 3,170  | 3,170  | 3,140  | 3,160  | -10.00 | ▼0.31%  | 10,107  | 31,936,470          | 7,984.12    | 236,826              |
|          | Index       | 494.18 | 496.78 | 492.79 | 496.35 | 2.80   | ▲ 0.57% | 90,966  | 887,285,500         | 221,821     | 7,528,025            |
|          | PPWSA       | 8,000  | 8,080  | 7,900  | 8,020  | 80.00  | ▲ 1.00% | 8,537   | 68,235,360          | 17,058.84   | 697,525              |
| 16/02/23 | GTI         | 3,730  | 3,740  | 3,680  | 3,700  | -30.00 | ▼0.80%  | 3,703   | 13,741,350          | 3,435.34    | 148,000              |
| 10/02/23 | PPAP        | 16,000 | 16,000 | 14,900 | 15,100 | 60.00  | ▲0.39%  | 3,237   | 50,204,480          | 12,551.12   | 312,334              |
|          | PPSP        | 2,430  | 2,430  | 2,420  | 2,420  | -10.00 | ▼0.41%  | 9,189   | 22,263,150          | 5,565.79    | 173,938              |
|          | PAS         | 14,000 | 14,080 | 14,000 | 14,020 | 0.00   | 0.00%   | 7,644   | 107,384,460         | 26,846.12   | 1,202,523            |
|          | ABC         | 10,880 | 10,980 | 10,880 | 10,980 | 80.00  | ▲0.73%  | 56,783  | 619,551,180         | 154,887.80  | 4,756,130            |
|          | PEPC        | 3,150  | 3,170  | 3,140  | 3,170  | 20.00  | ▲0.63%  | 1,873   | 5,905,520           | 1,476.38    | 237,576              |
|          | Index       | 492.50 | 493.55 | 492.21 | 493.55 | 0.56   | ▲0.11%  | 41,569  | 415,511,700         | 103,878     | 7,485,593            |
|          | PPWSA       | 7,940  | 7,940  | 7,920  | 7,940  | 20.00  | ▲0.25%  | 733     | 5,809,800           | 1,452.45    | 690,567              |
| 15/02/23 | GTI         | 3,730  | 3,730  | 3,710  | 3,730  | 10.00  | ▲ 0.26% | 2,143   | 7,968,300           | 1,992.08    | 149,200              |
|          | PPAP        | 14,900 | 15,060 | 14,860 | 15,040 | 140.00 | ▲ 0.93% | 223     | 3,327,680           | 831.92      | 311,093              |
|          | PPSP        | 2,430  | 2,430  | 2,410  | 2,430  | 10.00  | ▲0.41%  | 630     | 1,526,600           | 381.65      | 174,656              |
|          | PAS         | 14,020 | 14,020 | 14,020 | 14,020 | 40.00  | ▲0.28%  | 40      | 560,800             | 140.20      | 1,202,523            |
|          | ABC         | 10,880 | 10,900 | 10,880 | 10,900 | 0.00   | 0.00%   | 35,805  | 390,124,280         | 97,531.07   | 4,721,477            |