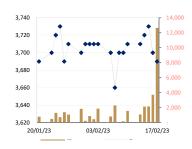

## **GTI Daily Stock Price**

**PPAP Daily Stock Price** 

PPSP Daily Stock Price

PAS Daily Stock Price

**ABC Daily Stock Price** 

# Historical Data from 31/ January /23 to 17/ February/ 23

| Date     | Index/Stock | Open   | High   | Low    | Close  | Change | Δ (%)   | Volume  | Value (mil.<br>KHR) | Value (\$)* | Mar. Cap. (mil. KHR) |
|----------|-------------|--------|--------|--------|--------|--------|---------|---------|---------------------|-------------|----------------------|
|          | Index       | 496.18 | 500.06 | 496.18 | 499.28 | 2.93   | ▲0.59%  | 101,487 | 830,819,150         | 207,705     | 7,572,527            |
|          | PPWSA       | 8,020  | 8,060  | 7,980  | 8,060  | 40.00  | ▲ 0.49% | 7,589   | 60,944,520          | 15,236.13   | 701,004              |
| 17/02/23 | GTI         | 3,730  | 3,730  | 3,500  | 3,690  | -10.00 | ▼0.27%  | 12,632  | 46,025,150          | 11,506.29   | 147,600              |
| 17/02/23 | PPAP        | 15,300 | 15,300 | 15,000 | 15,180 | 80.00  | ▲0.52%  | 744     | 11,278,620          | 2,819.66    | 313,989              |
|          | PPSP        | 2,420  | 2,450  | 2,420  | 2,430  | 10.00  | ▲0.41%  | 12,178  | 29,547,610          | 7,386.90    | 174,656              |
|          | PAS         | 14,100 | 14,100 | 14,020 | 14,080 | 60.00  | ▲0.42%  | 2,914   | 41,051,600          | 10,262.90   | 1,207,669            |
|          | ABC         | 10,960 | 11,080 | 10,960 | 11,060 | 80.00  | ▲0.72%  | 55,323  | 610,035,180         | 152,508.80  | 4,790,783            |
|          | PEPC        | 3,170  | 3,170  | 3,140  | 3,160  | -10.00 | ▼0.31%  | 10,107  | 31,936,470          | 7,984.12    | 236,826              |
|          | Index       | 494.18 | 496.78 | 492.79 | 496.35 | 2.80   | ▲ 0.57% | 90,966  | 887,285,500         | 221,821     | 7,528,025            |
|          | PPWSA       | 8,000  | 8,080  | 7,900  | 8,020  | 80.00  | ▲ 1.00% | 8,537   | 68,235,360          | 17,058.84   | 697,525              |
| 16/02/23 | GTI         | 3,730  | 3,740  | 3,680  | 3,700  | -30.00 | ▼0.80%  | 3,703   | 13,741,350          | 3,435.34    | 148,000              |
| 10/02/23 | PPAP        | 16,000 | 16,000 | 14,900 | 15,100 | 60.00  | ▲0.39%  | 3,237   | 50,204,480          | 12,551.12   | 312,334              |
|          | PPSP        | 2,430  | 2,430  | 2,420  | 2,420  | -10.00 | ▼0.41%  | 9,189   | 22,263,150          | 5,565.79    | 173,938              |
|          | PAS         | 14,000 | 14,080 | 14,000 | 14,020 | 0.00   | 0.00%   | 7,644   | 107,384,460         | 26,846.12   | 1,202,523            |
|          | ABC         | 10,880 | 10,980 | 10,880 | 10,980 | 80.00  | ▲0.73%  | 56,783  | 619,551,180         | 154,887.80  | 4,756,130            |
|          | PEPC        | 3,150  | 3,170  | 3,140  | 3,170  | 20.00  | ▲0.63%  | 1,873   | 5,905,520           | 1,476.38    | 237,576              |
|          | Index       | 492.50 | 493.55 | 492.21 | 493.55 | 0.56   | ▲0.11%  | 41,569  | 415,511,700         | 103,878     | 7,485,593            |
|          | PPWSA       | 7,940  | 7,940  | 7,920  | 7,940  | 20.00  | ▲0.25%  | 733     | 5,809,800           | 1,452.45    | 690,567              |
| 15/02/23 | GTI         | 3,730  | 3,730  | 3,710  | 3,730  | 10.00  | ▲ 0.26% | 2,143   | 7,968,300           | 1,992.08    | 149,200              |
|          | PPAP        | 14,900 | 15,060 | 14,860 | 15,040 | 140.00 | ▲ 0.93% | 223     | 3,327,680           | 831.92      | 311,093              |
|          | PPSP        | 2,430  | 2,430  | 2,410  | 2,430  | 10.00  | ▲0.41%  | 630     | 1,526,600           | 381.65      | 174,656              |
|          | PAS         | 14,020 | 14,020 | 14,020 | 14,020 | 40.00  | ▲0.28%  | 40      | 560,800             | 140.20      | 1,202,523            |
|          | ABC         | 10,880 | 10,900 | 10,880 | 10,900 | 0.00   | 0.00%   | 35,805  | 390,124,280         | 97,531.07   | 4,721,477            |