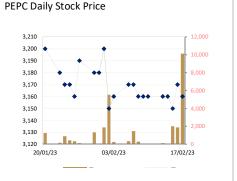

# Historical Data from 31/ January /23 to 17/ February/ 23

| Date     | Index/Stock | Open   | High   | Low    | Close  | Change | Δ (%)   | Volume  | Value (mil.<br>KHR) | Value (\$)* | Mar. Cap. (mil. KHR) |
|----------|-------------|--------|--------|--------|--------|--------|---------|---------|---------------------|-------------|----------------------|
|          | Index       | 496.18 | 500.06 | 496.18 | 499.28 | 2.93   | ▲0.59%  | 101,487 | 830,819,150         | 207,705     | 7,572,527            |
|          | PPWSA       | 8,020  | 8,060  | 7,980  | 8,060  | 40.00  | ▲ 0.49% | 7,589   | 60,944,520          | 15,236.13   | 701,004              |
| 17/02/23 | GTI         | 3,730  | 3,730  | 3,500  | 3,690  | -10.00 | ▼0.27%  | 12,632  | 46,025,150          | 11,506.29   | 147,600              |
| 17/02/23 | PPAP        | 15,300 | 15,300 | 15,000 | 15,180 | 80.00  | ▲0.52%  | 744     | 11,278,620          | 2,819.66    | 313,989              |
|          | PPSP        | 2,420  | 2,450  | 2,420  | 2,430  | 10.00  | ▲0.41%  | 12,178  | 29,547,610          | 7,386.90    | 174,656              |
|          | PAS         | 14,100 | 14,100 | 14,020 | 14,080 | 60.00  | ▲0.42%  | 2,914   | 41,051,600          | 10,262.90   | 1,207,669            |
|          | ABC         | 10,960 | 11,080 | 10,960 | 11,060 | 80.00  | ▲0.72%  | 55,323  | 610,035,180         | 152,508.80  | 4,790,783            |
|          | PEPC        | 3,170  | 3,170  | 3,140  | 3,160  | -10.00 | ▼0.31%  | 10,107  | 31,936,470          | 7,984.12    | 236,826              |
|          | Index       | 494.18 | 496.78 | 492.79 | 496.35 | 2.80   | ▲ 0.57% | 90,966  | 887,285,500         | 221,821     | 7,528,025            |
|          | PPWSA       | 8,000  | 8,080  | 7,900  | 8,020  | 80.00  | ▲ 1.00% | 8,537   | 68,235,360          | 17,058.84   | 697,525              |
| 16/02/23 | GTI         | 3,730  | 3,740  | 3,680  | 3,700  | -30.00 | ▼0.80%  | 3,703   | 13,741,350          | 3,435.34    | 148,000              |
| 10/02/23 | PPAP        | 16,000 | 16,000 | 14,900 | 15,100 | 60.00  | ▲0.39%  | 3,237   | 50,204,480          | 12,551.12   | 312,334              |
|          | PPSP        | 2,430  | 2,430  | 2,420  | 2,420  | -10.00 | ▼0.41%  | 9,189   | 22,263,150          | 5,565.79    | 173,938              |
|          | PAS         | 14,000 | 14,080 | 14,000 | 14,020 | 0.00   | 0.00%   | 7,644   | 107,384,460         | 26,846.12   | 1,202,523            |
|          | ABC         | 10,880 | 10,980 | 10,880 | 10,980 | 80.00  | ▲0.73%  | 56,783  | 619,551,180         | 154,887.80  | 4,756,130            |
|          | PEPC        | 3,150  | 3,170  | 3,140  | 3,170  | 20.00  | ▲0.63%  | 1,873   | 5,905,520           | 1,476.38    | 237,576              |
|          | Index       | 492.50 | 493.55 | 492.21 | 493.55 | 0.56   | ▲0.11%  | 41,569  | 415,511,700         | 103,878     | 7,485,593            |
|          | PPWSA       | 7,940  | 7,940  | 7,920  | 7,940  | 20.00  | ▲0.25%  | 733     | 5,809,800           | 1,452.45    | 690,567              |
| 15/02/23 | GTI         | 3,730  | 3,730  | 3,710  | 3,730  | 10.00  | ▲ 0.26% | 2,143   | 7,968,300           | 1,992.08    | 149,200              |
|          | PPAP        | 14,900 | 15,060 | 14,860 | 15,040 | 140.00 | ▲ 0.93% | 223     | 3,327,680           | 831.92      | 311,093              |
|          | PPSP        | 2,430  | 2,430  | 2,410  | 2,430  | 10.00  | ▲0.41%  | 630     | 1,526,600           | 381.65      | 174,656              |
|          | PAS         | 14,020 | 14,020 | 14,020 | 14,020 | 40.00  | ▲0.28%  | 40      | 560,800             | 140.20      | 1,202,523            |
|          | ABC         | 10,880 | 10,900 | 10,880 | 10,900 | 0.00   | 0.00%   | 35,805  | 390,124,280         | 97,531.07   | 4,721,477            |